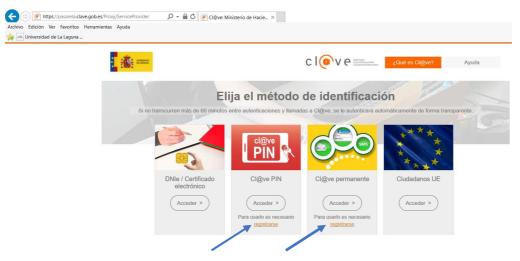

# 3.- Follow the signs to register at Cl @ ve

Registro > ¿Cómo puedo registrarme?

| Registro                    | ¿Cómo puedo registrarme?                                                                                                                                                                                                             |   |
|-----------------------------|--------------------------------------------------------------------------------------------------------------------------------------------------------------------------------------------------------------------------------------|---|
| ¿Cómo puedo registrarme?    | Cl@ve es una plataforma de verificación de identidades electrónicas para la identificación y autenticación de los<br>ciudadanos. Nos permite identificarnos ante las Administraciones Públicas con plenas garantías de seguridad. Pa |   |
| Modificación de datos       | ello tenemos que registrarnos y puede hacerse por 3 vías;                                                                                                                                                                            |   |
| Renuncia                    | A través de Internet sin certificado electrónico                                                                                                                                                                                     | ~ |
| Preguntas frecuentes (FAQs) | A través de Internet con certificado electrónico o DNIe                                                                                                                                                                              | ~ |
|                             | Presencialmente en una Oficina de Registro                                                                                                                                                                                           | ~ |
|                             | Debe tenerse en cuenta que el registro a través de Internet sin certificado electrónico no permitirá acceder a<br>determinados servicios ni utilizar Cl@ve Firma.                                                                    |   |
|                             | Mensaje de bienvenida al sistema Cl@ve                                                                                                                                                                                               | ~ |